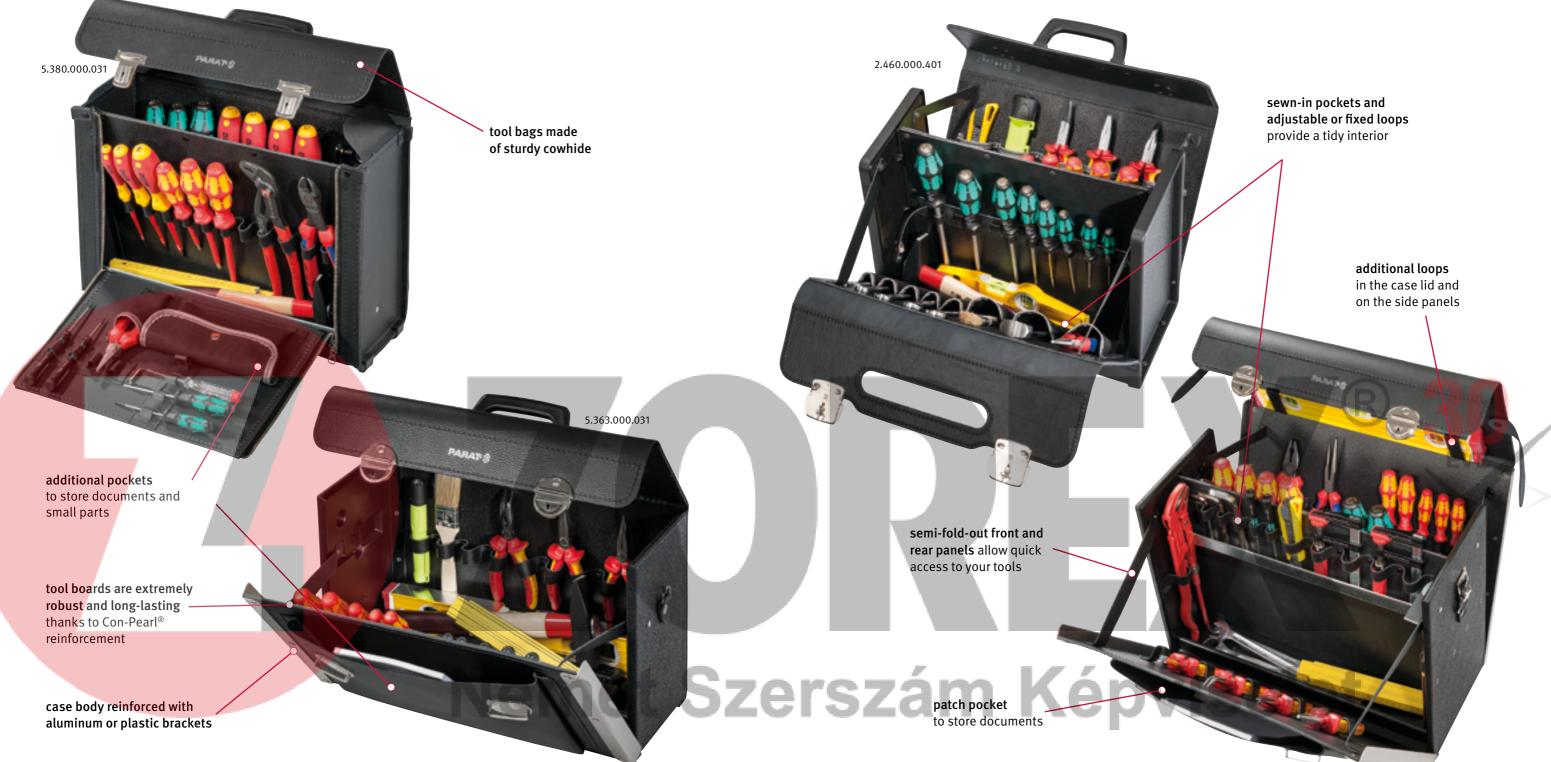

|                | part no.      | inside dimensions<br>in mm |     |     |                              | organizing system |      |         | lock type |              |
|----------------|---------------|----------------------------|-----|-----|------------------------------|-------------------|------|---------|-----------|--------------|
| NEW<br>CLASSIC |               | w                          | D   | н   | without interior<br>fittings | loops             | CP-7 | pockets | pluglock  | ratchet lock |
|                |               |                            |     |     |                              | holds up to tools |      |         |           |              |
| Allround       | 5.363.000.031 | 420                        | 160 | 250 |                              | 20                |      | _       | •         | _            |
| Plus           | 5.380.000.031 | 400                        | 140 | 280 | _                            | 29                | _    | _       | •         | _            |

| NEW<br>CLASSIC | part no.      | inside dimensions<br>in mm |     |     |                              | organizing system |      |         | lock type |              |
|----------------|---------------|----------------------------|-----|-----|------------------------------|-------------------|------|---------|-----------|--------------|
|                |               | w                          | D   | н   | without interior<br>fittings | loops             | CP-7 | pockets | pluglock  | ratchet lock |
|                |               |                            |     |     |                              | holds up to tools |      |         |           |              |
| Plus & View    | 2.460.000.401 | 390                        | 185 | 310 | _                            | 20                | —    | 16      | _         | •            |
| KingSize Plus  | 5.471.000.031 | 460                        | 210 | 340 |                              | 29                | _    | _       | •         | _            |

## TOOL BAGS - NEW CLASSIC

5.471.000.031