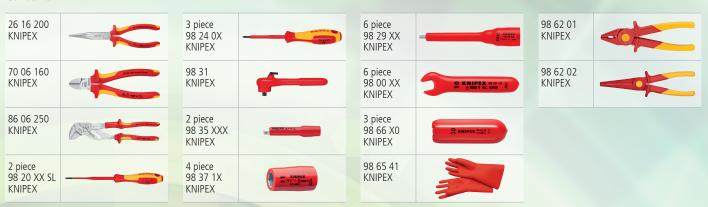

▶ Insulated tools and accessories for all work on EVs

 Complete basic EV equipment with pliers, open-ended spanner and ratchet set

- > 29 insulated tools, 1 pair of insulating gloves
- > Tool case "Basic" 00 21 05 with foam insert for 3/8" reversible ratchet set
- > Colour coding in foam insert indicates places for removed sockets
- > For garages and companies that service EVs / their own vehicle fleets
- $> 20 \times 46,5 \times 41$  cm (H x W x D), empty weight 4.5 kg

## Contents

|  |             | EAN      |                                                | 7,7  |
|--|-------------|----------|------------------------------------------------|------|
|  | Article No. | 4003773- |                                                | g    |
|  | 00 21 05 EV | 089025   | Tool case "Basic" Electric Vehicles, 33 pieces | 7500 |
|  |             |          |                                                |      |