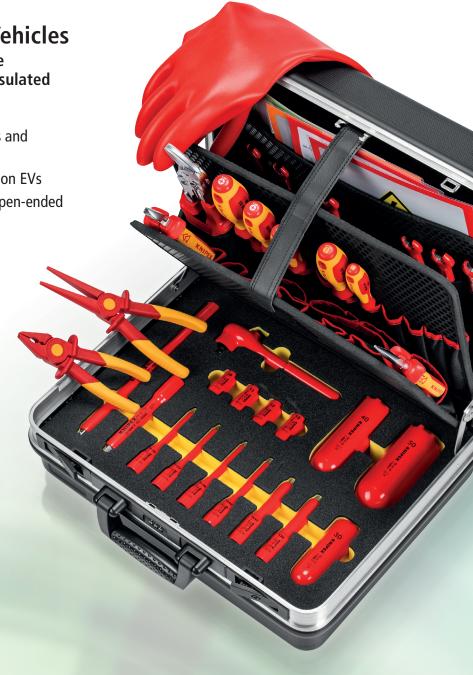

## Tool case "Basic" Electric Vehicles

Perfectly equipped for the maintenance and inspection of EVs: 1 case and 29 insulated tools

► Fit for EVs: most important VDE-tested tools and accessories neatly organised in a tool case

▶ Insulated tools and accessories for all work on EVs

 Complete basic EV equipment with pliers, open-ended spanner and ratchet set

- > 29 insulated tools, 1 pair of insulating gloves
- > Tool case "Basic" 00 21 05 with foam insert for 3/8" reversible ratchet set
- > Colour coding in foam insert indicates places for removed sockets
- > For garages and companies that service EVs / their own vehicle fleets
- $> 20 \times 46,5 \times 41$  cm (H x W x D), empty weight 4.5 kg