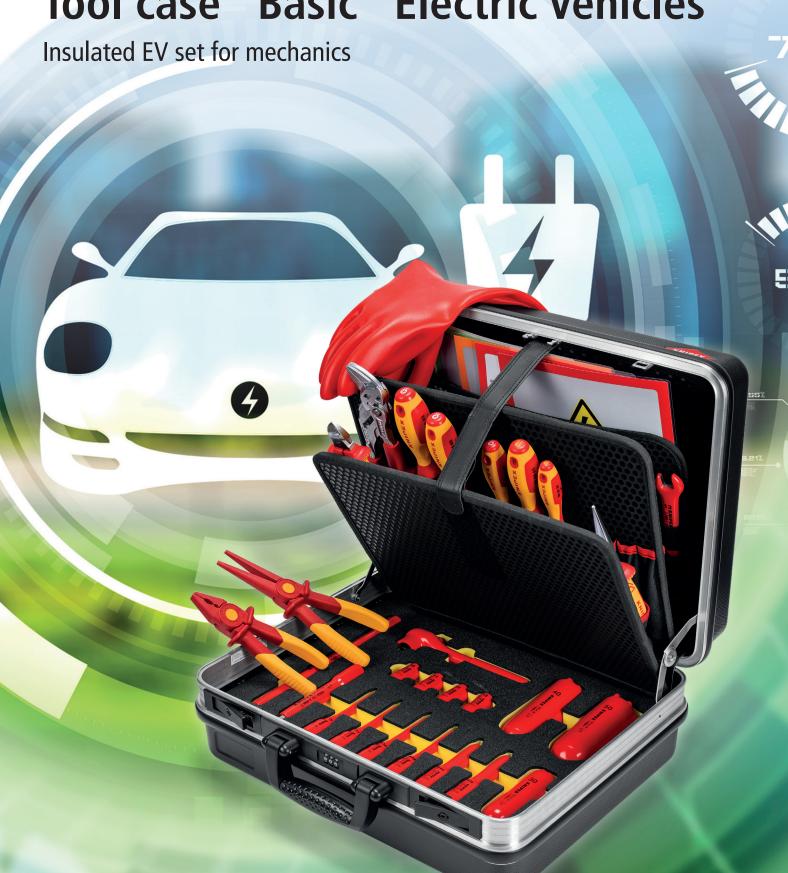

## Tool case "Basic" Electric Vehicles

## Tool case "Basic" Electric Vehicles

Perfectly equipped for the maintenance and inspection of EVs: 1 case and 29 insulated tools

► Fit for EVs: most important VDE-tested tools and accessories neatly organised in a tool case

▶ Insulated tools and accessories for all work on EVs

 Complete basic EV equipment with pliers, open-ended spanner and ratchet set

- > 29 insulated tools, 1 pair of insulating gloves
- > Tool case "Basic" 00 21 05 with foam insert for 3/8" reversible ratchet set
- > Colour coding in foam insert indicates places for removed sockets
- > For garages and companies that service EVs / their own vehicle fleets
- $> 20 \times 46,5 \times 41$  cm (H x W x D), empty weight 4.5 kg