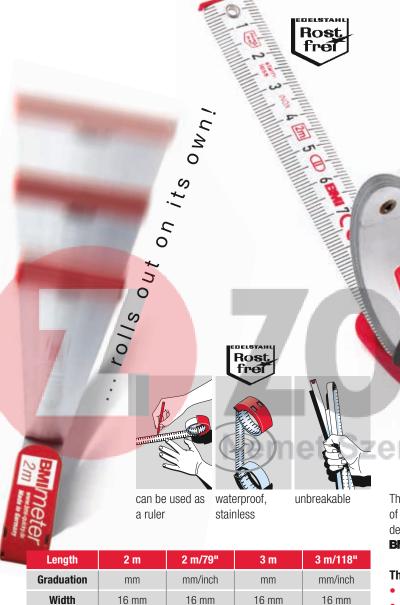

### Both tape and ruler in one!

# The new **BMI**meter with tape stop and belt clip

429 25 1021

429 34 1021

429 35 1021

Should the tape roll out on its own or should it recoil? Simply press the tape stop button.

BMI meter in Action: www.bmi.de

#### Unique:

The **BMI**meter blade is designed so that it actually rolls out on its own!

## Benefits: e e t

- white lacquered, stainless steel tape
- totally waterproof
- unbreakable, durable
- EC class II accuracy
  (± 0.9 mm/2 m a wooden
  ruler is 2.2 mm/2 m)
- compact, light and handy
- · perfect for use as a ruler
- tape lies straight to draw lines or make precise measurements
- first of it's kind!
- Made in Germany!

#### The main changes:

- **BMI**meter has a tape stop!
- **BMI**meter is available in 2 m and 3 m!

A completely unique precision tape measure and ruler in one!

429 24 1021

Article N°.