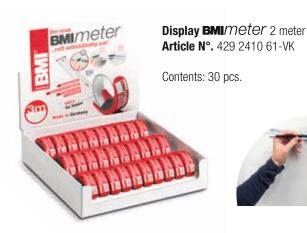

The BMI-Quicky, sold by hundreds of thousands, has been further developed and is now called **BMI**meter.