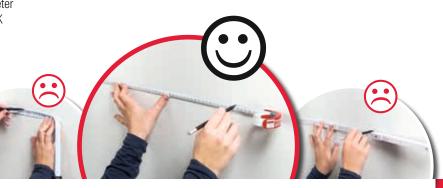

## Benefits: e e t

- white lacquered, stainless steel tape
- totally waterproof
- unbreakable, durable
- EC class II accuracy
  (± 0.9 mm/2 m a wooden
  ruler is 2.2 mm/2 m)
- compact, light and handy
- · perfect for use as a ruler
- tape lies straight to draw lines or make precise measurements
- first of it's kind!
- Made in Germany!