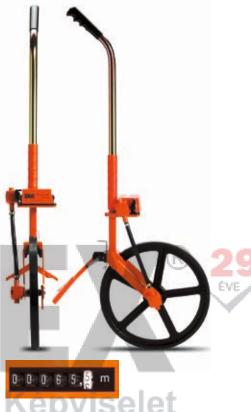

Rollfix Easy 2

## **Rollfix Easy 2**

Made of high quality ABS plastic, it combines the advantages of light weight and a large wheel. Forward and backward measuring — just back up to correct the measurement. Button reset of the counter wheel. Easy to operate with the help of the kick stand and parking brake. The strong aluminum rod can be easily folded for storage and transportation. Storage bag included.

Article N°.

700 1996 Rollfix Easy 2

Article N°.

**Rollfix Easy** 

700 1994 Rollfix Easy