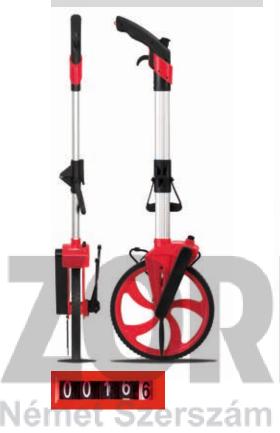

## **Rollfix Easy**

Made of high quality plastic, it combines the advantages of light weight and a large wheel. Forward and backward measuring — just back up to correct the measurement. Button reset of the counter wheel. Easy to operate with the help of the kick stand and parking brake. Telescopic handle for storage and transportation. Storage bag included.

Article N°.

700 1996 Rollfix Easy 2

Article N°.

**Rollfix Easy** 

700 1994 Rollfix Easy