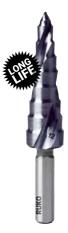

# The new **RUKO ULTIMATECUT®** step drill with FLOWSTEP® tip

- 6x more holes possible
- Up to 75% faster tapping
- Perfect centring

#### **RUKO FLOWSTEP® tip**

Precise centring = no slipping when drilling. Time saving due to faster drilling = drill more holes in the same time. Energy-saving drilling = drill more holes without pause.

**3-surface shank** 

No slipping in the drill chuck, thus optimum power transmission.

No more re-clamping in the drill chuck, This makes work easy and uncomplicated.