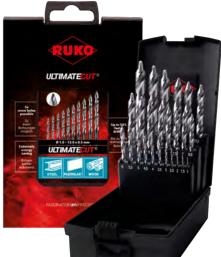

### ULTIMATECUT Twist drill set with FLOWSTEP® tip

HSS-G
 Type FLOWSTEP®
 DIN 338

25 pcs. Ø 1.0 - 13.0 x 0.5 mm

## Item no. 259 215 RO