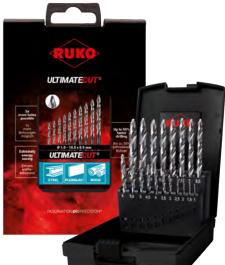

### ULTIMATECUT Twist drill set with FLOWSTEP® tip

- HSS-G
   Type FLOWSTEP®
- DIN 338

RUKO ULTIM

19 pcs. Ø 1.0 - 10.0 x 0.5 mm

### Item no. 259 214 RO