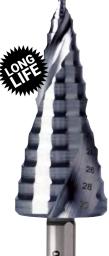

## ULTIMATECUT Step drills HSS RUnaTEC with FLOWSTEP® tip

Size 0/9 Ø 5.0 - 12.0 mm

Item no. 101 650-9 P

Size 1 Ø 6.0 - 20.0 mm

Item no. 101 651 P

Size 2 Ø 8.0 - 30.0 mm

Item no. 101 652 P

### ULTIMATECUT Step drill set HSS RUnaTEC with FLOWSTEP® tip

3 pcs. 5.0 - 12.0 mm | 6.0 - 20.0 mm | 8.0 - 30.0 mm

#### HSS RUnaTEC

 Size 0/9:
 5.0 | 6.0 | 7.0 | 8.0 | 9.0 | 10.0 | 11.0 | 12.0 mm

 Size 1:
 6.0 | 8.0 | 10.0 | 12.0 | 14.0 | 16.0 | 18.0 | 20.0 mm

 Size 2:
 8.0 | 10.0 | 12.0 | 14.0 | 16.0 | 18.0 | 20.0 |

 22.0 | 24.0 | 26.0 | 28.0 | 30.0 mm

RUKO FLOWSTEP® Technology

Perfectly controllable drilling process and thus better and cleaner work result.