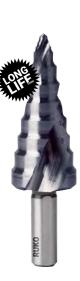

# The new **RUKO ULTIMATECUT®** twist drill with FLOWSTEP® tip

- 5x more holes possible
- Up to 50% faster drilling
- Extremely energy saving

**3-surface shank** 

No slipping in the drill chuck, thus optimum power transmission.

No more re-clamping in the drill chuck, This makes work easy and uncomplicated.

#### **RUKO FLOWSTEP® Tip**

Precise centring = no slipping when drilling. Time saving due to faster drilling = drill more holes in the same time. Energy-saving drilling = drill more holes without pause.