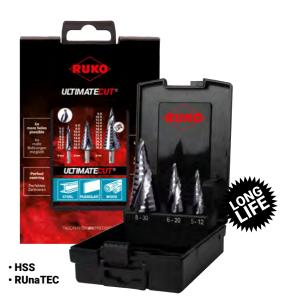

# The new **RUKO ULTIMATECUT®** step drill with FLOWSTEP® tip

- 6x more holes possible
- Up to 75% faster tapping
- Perfect centring

#### HSS RUnaTEC

 Size 0/9:
 5.0 | 6.0 | 7.0 | 8.0 | 9.0 | 10.0 | 11.0 | 12.0 mm

 Size 1:
 6.0 | 8.0 | 10.0 | 12.0 | 14.0 | 16.0 | 18.0 | 20.0 mm

 Size 2:
 8.0 | 10.0 | 12.0 | 14.0 | 16.0 | 18.0 | 20.0 |

### ULTIMATECUT Step drill set HSS RUnaTEC with FLOWSTEP® tip

3 pcs. 5.0 - 12.0 mm | 6.0 - 20.0 mm | 8.0 - 30.0 mm

### Item no. 101 626 PRO